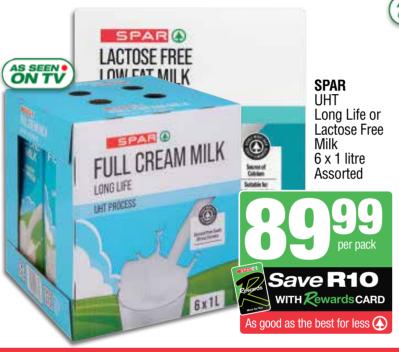

# Give them a start LIKE NO OTHER with

Campaign valid from 27 DEC 2024 to 23 FEB 2025.











### Biggest Food Retailer in the Eastern Cape







Stork Country Spread 40% Fat Spread Tub





Specials only available at listed KWIKSPAR stores in the Eastern Cape from 21 January up to and including 9 February 2025 while stocks last. We reserve the right to limit quantities. Prices include VAT.

SEC2744



**SIGN UP FOR MORE!** MORE SAVINGS. MORE WINS. MORE FOR YOU.

SPAR Rewards deals available while stocks last.









































**SPAR Rewards** deals available while stocks last.



STEP 1 Spend R350 or more at SPAR.

Swipe your Rewards card & get **BATA School Shoes for ONLY R70!** 

While stocks last. Ts & Cs apply. Visit www.spar.co.za









**SPAR** 

400 g

Pilchards

Assorted

PILCHARDS











AS SEEN ON TV





















0