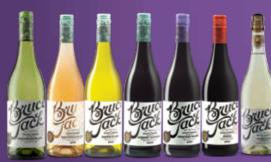

**Bruce Jack**Pinotage Malbec,
Shiraz, Pinotage Daily

Cabernet Sauvignon, Merlot, Chenin Blanc, Sauvignon Blanc, Sauvignon Blush or Bumble Bee Moscato 750ml

Olive Brook Moscato White or Moscato Rosé 750ml and Olive Brook Cans 4 x 250ml