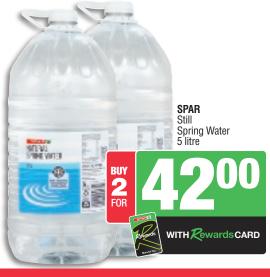

#### Fridge & Freezer Savings

Dine-In Frozen Meal 800 g / 900 g Assorted

**Eskort** Gold Medal Pork Sausages 375 g

**SPAR** French

HENDI POLONY

FRENCH POLONY

Dr Oetker Ital Pizza Familia 380 g / 424 g / 440 g / 468 g / 470 g / 504 g / 514 g / 529 g / 544 g Assorted