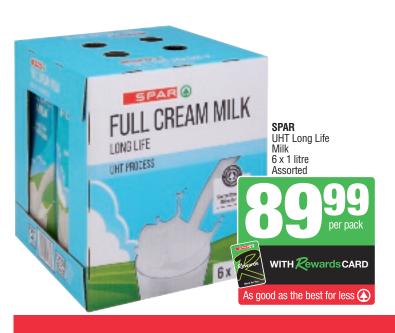

# Biggest Food Retailer in the Eastern Cape









Specials only available at selected SUPERSPAR stores in the Eastern Cape from 24 February up to and including 9 March 2025 while stocks last. We reserve the right to limit quantities. Prices include VAT.

SEC2770



**SIGN UP FOR MORE!** MORE SAVINGS. MORE WINS. MORE FOR YOU.







BRAAI ROLLS

SPAR Bakery
Herb or Garlic
Braai Rolls
6s

SPAR Bakery
Herb or Garlic
Braai Rolls
6s

BUTCHERY SPECIALS AVAILABLE FROM 24 FEBRUARY - 2 MARCH 2025 PORK PRODUCTS ONLY AVAILABLE AT SELECTED STORES























#### Fridge & Freezer Favourites





























#### Fresh Grown Savings









LOVE IT? SPAR GETS IT DELIVERED















#### **Breakfast** Favourites























#### Everyday Fridge Savings