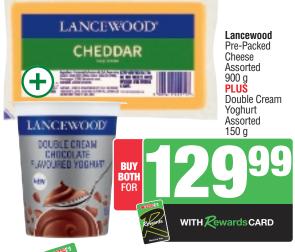

#### Fridge & Freezer Savings

Dine-In Frozen Meal 800 g / 900 g Assorted

**Eskort** Gold Medal Pork Sausages 375 g

**SPAR** French

HENDI POLONY

FRENCH POLONY

Dr Oetker Ital Pizza Familia 380 g / 424 g / 440 g / 468 g / 470 g / 504 g / 514 g / 529 g / 544 g Assorted