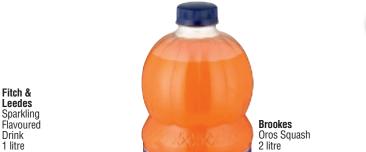

Assorted

Gums, Sweets

Coca Cola Regular Only 1,5 litre

Save R7

WITH Rewards CARD

Fitch & Leed to PINK TONK

Switch

Booster