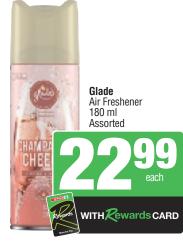

#### Fridge & Freezer Savings

Dine-In Frozen Meal 800 g / 900 g Assorted

**Eskort** Gold Medal Pork Sausages 375 g

**SPAR** French

HENDI POLONY

FRENCH POLONY

Dr Oetker Ital Pizza Familia 380 g / 424 g / 440 g / 468 g / 470 g / 504 g / 514 g / 529 g / 544 g Assorted