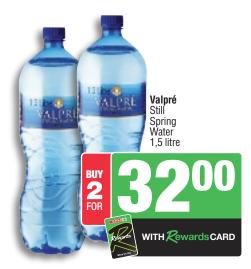

# Biggest Food Retailer in the Eastern Cape









Specials only available at selected SUPERSPAR stores in the Eastern Cape from 24 February up to and including 9 March 2025 while stocks last. We reserve the right to limit quantities. Prices include VAT.

SEC2770



**SIGN UP FOR MORE!** MORE SAVINGS. MORE WINS. MORE FOR YOU.







BRAAI ROLLS

SPAR Bakery
Herb or Garlic
Braai Rolls
6s

SPAR Bakery
Herb or Garlic
Braai Rolls
6s

BUTCHERY SPECIALS AVAILABLE FROM 24 FEBRUARY - 2 MARCH 2025 PORK PRODUCTS ONLY AVAILABLE AT SELECTED STORES























#### Fridge & Freezer Favourites





























#### Fresh Grown Savings









LOVE IT? SPAR GETS IT DELIVERED















#### **Breakfast** Favourites























#### Everyday Fridge Savings





Regular or Light
Margarine Tub
excl. Gold
1 kg









#### Fridge & Freezer Savings







Dine-In Frozen Meal 800 g / 900 g Assorted



**Eskort** Gold Medal Pork Sausages 375 g





**SPAR** French

HENDI POLONY

FRENCH POLONY



Dr Oetker Ital Pizza Familia 380 g / 424 g / 440 g / 468 g / 470 g / 504 g / 514 g / 529 g / 544 g Assorted











Download now! 🗳 Available on the App Store Dogle Play

# Say hello to

# Move with the sim that gives you MORE.

#### Switch today and:

- Earn FREE Mobile Data every time you shop at SPAR.
- Get affordable data and airtime real value for your wallet.
- Enjoy non-expiring