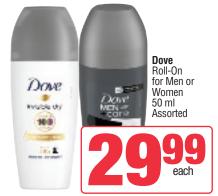

#### **Family** Favourites

PURITY

Aquafresh Herbal, Fresh & Minty Blue, Mild & Minty or Lemon Mint Toothpaste 100 ml 1599 each