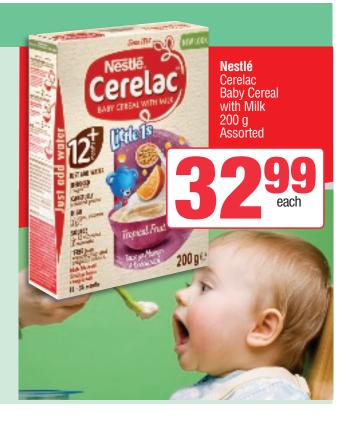

#### **Family** Favourites

PURITY

Aquafresh Herbal, Fresh & Minty Blue, Mild & Minty or Lemon Mint Toothpaste 100 ml 1599 each