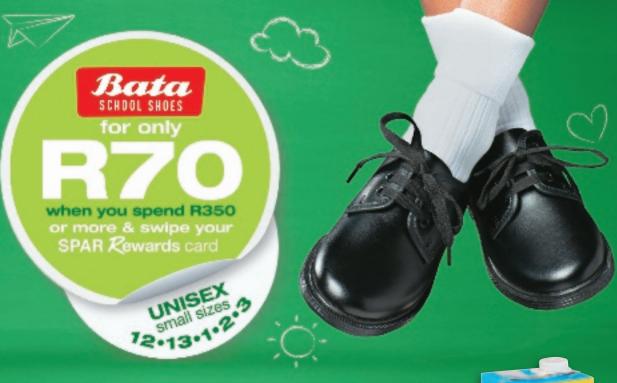

### **Back to School** Savings

or Red Medium

Pens

WITH Rewards CARD

SPAR Rewards deals available while stocks last.