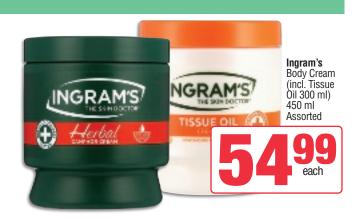

#### **Family** Favourites

PURITY

Aquafresh Herbal, Fresh & Minty Blue, Mild & Minty or Lemon Mint Toothpaste 100 ml 1599 each