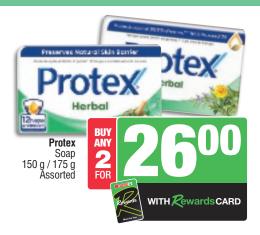

#### **Family** Favourites

PURITY

Aquafresh Herbal, Fresh & Minty Blue, Mild & Minty or Lemon Mint Toothpaste 100 ml 1599 each