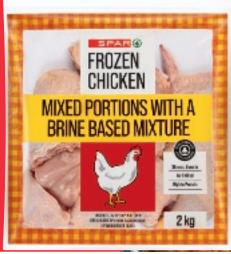

## **Butchery** Savings

Your Butcher By SPAR Previously Frozen Pork Packs

PORK ONLY AVAILABLE AT SELECTED STORES

Your Butcher By SPAR Rooiberg Boerewors

**BUTCHERY SPECIALS AVAILABLE FROM 8 - 12 JANUARY 2025** 