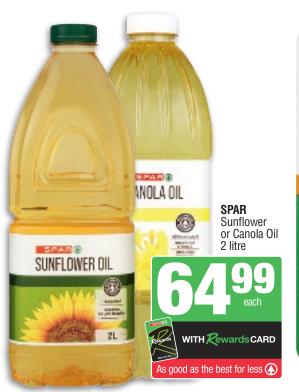

# Biggest Food Retailer in the Eastern Cape









Specials only available at selected SUPERSPAR stores in the Eastern Cape from 8 January 2025 up to and including 20 January 2025 while stocks last. We reserve the right to limit quantities. Prices include VAT.

SEC2727



<u>SIGN UP FOR MORE! MORE SAVINGS. MORE WINS. MORE FOR YOU.</u> SPAR Rewards deals available while stocks last.

PERSPAR





#### **Bakery** Favourites





per pack



SPAR Bakery Roosterkoek

## **Butchery** Savings









Your Butcher By SPAR Previously Frozen Pork Packs

PORK ONLY AVAILABLE AT SELECTED STORES

Your Butcher By SPAR Rooiberg Boerewors

**BUTCHERY SPECIALS AVAILABLE FROM 8 - 12 JANUARY 2025** 

SPAR Tender & Tasty Bacon & Cheese or Bacon & Chilli Cheese Wors

Pre-Cooked & Marinated Pork Loin