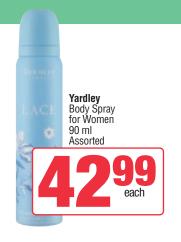

#### **Family** Favourites

PURITY

Aquafresh Herbal, Fresh & Minty Blue, Mild & Minty or Lemon Mint Toothpaste 100 ml 1599 each