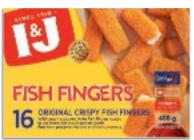

1.8 litre

WITH Rewards CARD

D'Lite

Spread Spread

Fish Fingers 400 g each

each

Coca Cola, Fanta, Sprite or

Regular Range