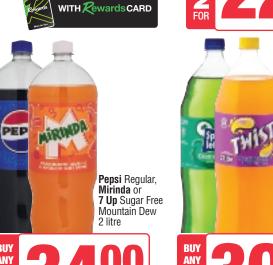

Ready to Drink

Spar-letta

Assorted, Granadilla

or **Lemon Twist** or

Iron Brew Regular Only 2 litre

each

Dairymaid Country Fresh

Ice Cream

1.8 litre

WITH Rewards CARD

D'Lite

Spread Spread

Fish Fingers 400 g each

each

Coca Cola, Fanta, Sprite or

Regular Range