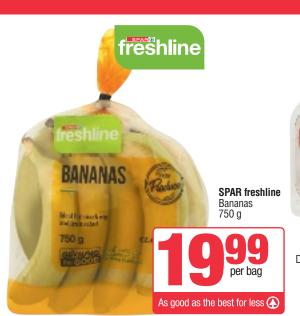

## Fridge & Freezer Favourites

WITH Rewards CARD

per pack

**Darling** 100% Fruit Juice Blend 1,5 litre Assorted

Energade

Sports

Drink

Assorted