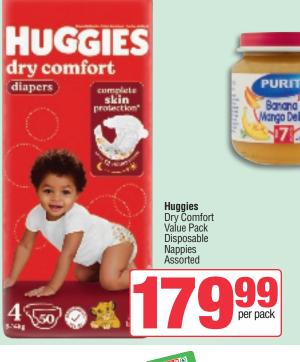

#### **Family** Favourites

PURITY

Aquafresh Herbal, Fresh & Minty Blue, Mild & Minty or Lemon Mint Toothpaste 100 ml 1599 each